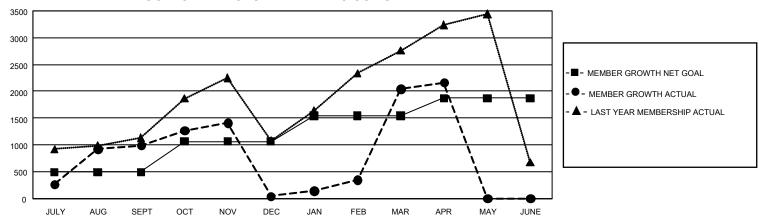

## GOALS AND ACTUAL MEMBERS CUMULATIVE

| DROPPED CLUBS: 163      |                | 654 CLUBS OF 1,169 ADDED 1<br>OR MORE NEW MEMBERS | GENDER DISTRIBUTION           |                 |  |
|-------------------------|----------------|---------------------------------------------------|-------------------------------|-----------------|--|
|                         |                |                                                   | MALE                          | 27,533 (74.94%) |  |
|                         |                |                                                   | FEMALE                        | 9,199 (25.04%)  |  |
| DROPPED MEMBERS         |                |                                                   | NON BINARY                    | 1 (0.00%)       |  |
| DECEASED                | 87             |                                                   | PREFER NOT TO ANSWER          | 6 (0.02%)       |  |
| CLUB CANCELLED<br>OTHER | 1,214<br>2,501 | CLICK HERE FOR                                    | TOTAL FAMILY UNIT MEMBERS 17, |                 |  |
| TOTAL                   | 3,802          | CUMULATIVE MEMBERSHIP DATA                        | FAMILY MEMBERS PAYING HAI     | LF DUES 10,419  |  |