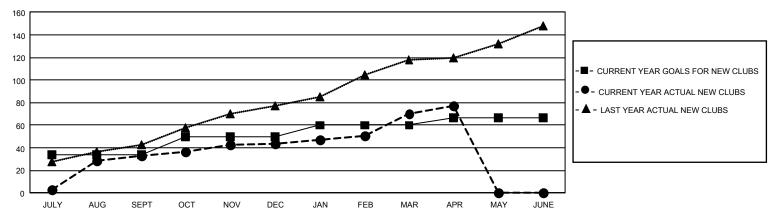

|  |  |  |  |  |
| QUARTER               | MEMBER GROWTH NET<br>GOAL | MEMBER GROWTH<br>ACTUAL | DROPPED MEMBERS ACTUAL (including transfers) |  |  |  |  |  |
| JULY/AUG/SEI          | ⊃T 490                    | 1,897                   | 790                                          |  |  |  |  |  |
| OCT/NOV/DEC           | 575                       | 1,475                   | 2,345                                        |  |  |  |  |  |
| JAN/FEB/MAR           | 475                       | 2,672                   | 403                                          |  |  |  |  |  |
| APR/MAY/JUN           | E 330                     | 429                     | 264                                          |  |  |  |  |  |

## GOALS AND ACTUAL NEW CLUBS CUMULATIVE



## GOALS AND ACTUAL MEMBERS CUMULATIVE



| DROPPED CLUBS: 163      |                | 654 CLUBS OF 1,169 ADDED 1<br>OR MORE NEW MEMBERS | GENDER DISTRIBUTION           |                 |  |
|-------------------------|----------------|---------------------------------------------------|-------------------------------|-----------------|--|
|                         |                |                                                   | MALE                          | 27,533 (74.94%) |  |
|                         |                |                                                   | FEMALE                        | 9,199 (25.04%)  |  |
| DROPPED MEMBERS         |                |                                                   | NON BINARY                    | 1 (0.00%)       |  |
| DECE